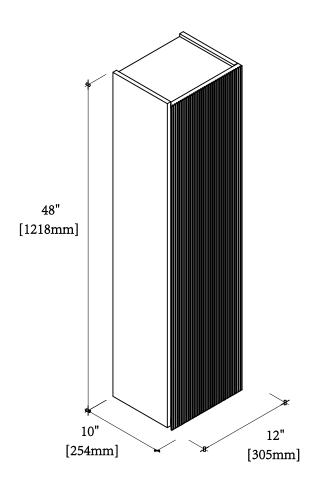

## **Package Dimension**

**12"** 14-1/8" X 11-4/5" X 50"

# **Gross Weight**

**12"** 45.64LBS

47" X 18" X 17-2/3"

Side View