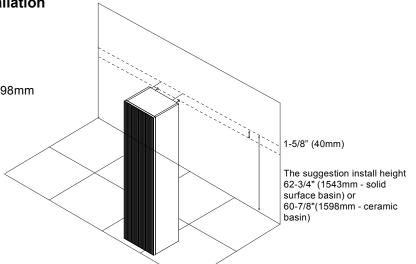

# **Wall Preparation**

The typical dimensions shown will result in side cabinet height of 62-3/4" (1543mm - solid surface basin) or 60-7/8"(1598mm - ceramic basin). Depending on the sinks selected, the total height will vary from 62-3/4" (1543mm) to 60-7/8"(1598mm). If an alternate height is desired, adjust the rough-in and backing material heights using the dimensions provided.

#### Specification & Installation Guide

- The suggestion height of vanity installation is
  62-3/4" (1543mm solid surface basin) or 60-7/8"(1598mm
  ceramic basin).
- The height of Leveling Bracket Installation is
  59-3/8" (1508mm solid surface basin)
  or 61-1/2"(1563mm ceramic basin) .