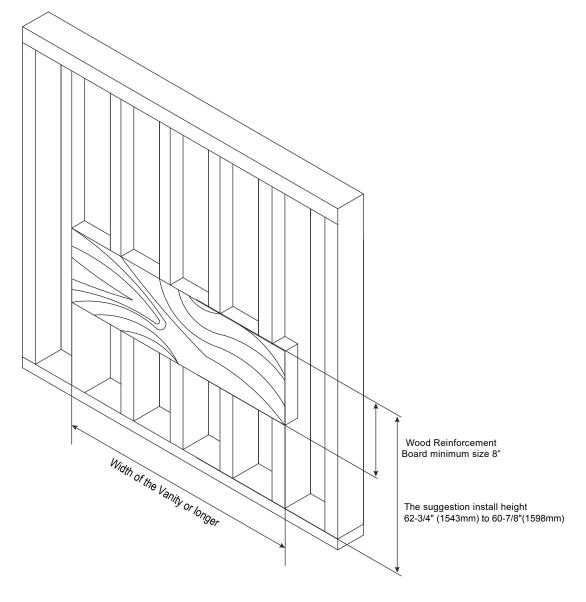

# **Wall Preparation**

The typical dimensions shown will result in side cabinet height of 62-3/4" (1543mm - solid surface basin) or 60-7/8"(1598mm - ceramic basin). Depending on the sinks selected, the total height will vary from 62-3/4" (1543mm) to 60-7/8"(1598mm). If an alternate height is desired, adjust the rough-in and backing material heights using the dimensions provided.