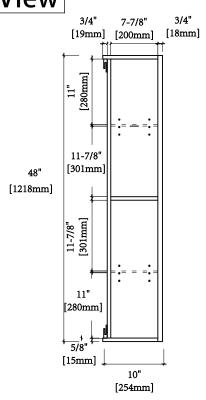

## **Package Dimension**

**12"** 14-1/8" X 11-4/5" X 50"

# **Gross Weight**

**12"** 45.64LBS

47" X 18" X 17-2/3"

Side View