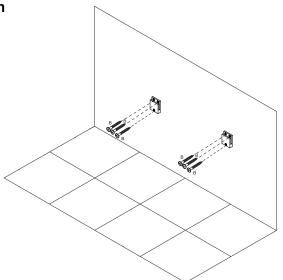

# STEP 2.

### Leveling bracket installation

 Install leveling bracket after determining the height of vanity.