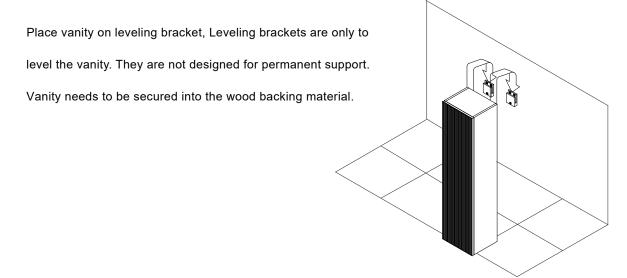

# STEP 3.

### Hang the cabinet on the leveling bracket and adjust it horizontally

Blossom Kitchen & Bath Supply Corporation (718)-366-0088 | sales@BlossomUS.com | www.BlossomUS.com

For clarification, please contact us at (718)-366-0088 or sales@BlossomUS.com All dimensions are approximate and subject to standard tolerance. Specifications subject to change without prior notice.