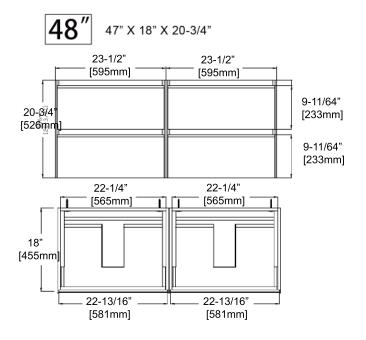

## **Package Dimension**

**24"** 26-3/8" x 20-15/32" x 24-1/64"

**30"** 32-43/64" x 20-15/32" x 24-1/64"

**36"** 38-37/64" x 20-15/32" x 24-1/64"

### **Gross Weight**

**24"** 46.3LBS

**30"** 50.71LBS

**36"** 57.32LBS

### **Sink Top Options**

| Vanities |                      | Ceramic basin | Artificial stone basin |  |
|----------|----------------------|---------------|------------------------|--|
| 24"      | V8019 24 01          | C04 2418      | A10 2418 25            |  |
| 30"      | V8019 30 01          | C04 3018      | A10 3018 25            |  |
| 36"      | V8019 36 01          | C04 3618      | A10 3618 25            |  |
| 48"      | V8019 48 01(two 24") | C04 4818D     | A10 4818 25D           |  |