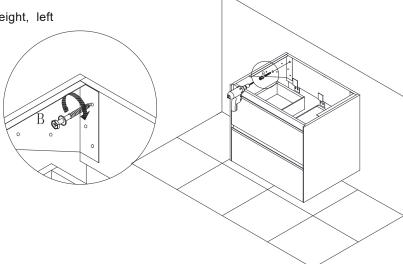

# STEP 4.

### **Fixed Cabinet**

Install Lag Bolt after determined the height, left

& right position then fix the Vanity.