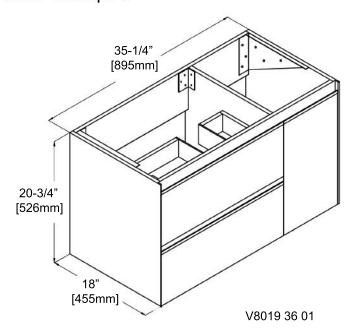

## **Package Dimension**

**24"** 26-3/8" x 20-15/32" x 24-1/64"

**30"** 32-43/64" x 20-15/32" x 24-1/64"

**36"** 38-37/64" x 20-15/32" x 24-1/64"

### **Sink Top Options**

| Vanities |                      | Ceramic basin | Artificial stone basin |  |
|----------|----------------------|---------------|------------------------|--|
| 24"      | V8019 24 01          | C04 2418      | A10 2418 25            |  |
| 30"      | V8019 30 01          | C04 3018      | A10 3018 25            |  |
| 36"      | V8019 36 01          | C04 3618      | A10 3618 25            |  |
| 48"      | V8019 48 01(two 24") | C04 4818D     | A10 4818 25D           |  |

## Side View