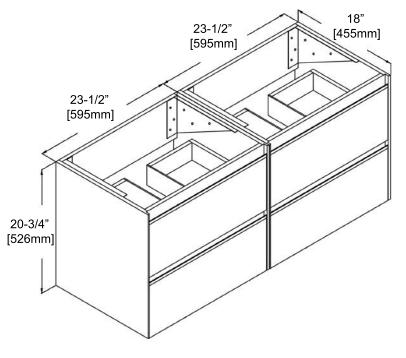

## **Package Dimension**

**24"** 26-3/8" x 20-15/32" x 24-1/64"

**30"** 32-43/64" x 20-15/32" x 24-1/64"

**36"** 38-37/64" x 20-15/32" x 24-1/64"

### **Sink Top Options**

| Vanities |                      | Ceramic basin | Artificial stone basin |  |
|----------|----------------------|---------------|------------------------|--|
| 24"      | V8019 24 01          | C04 2418      | A10 2418 25            |  |
| 30"      | V8019 30 01          | C04 3018      | A10 3018 25            |  |
| 36"      | V8019 36 01          | C04 3618      | A10 3618 25            |  |
| 48"      | V8019 48 01(two 24") | C04 4818D     | A10 4818 25D           |  |

## Side View