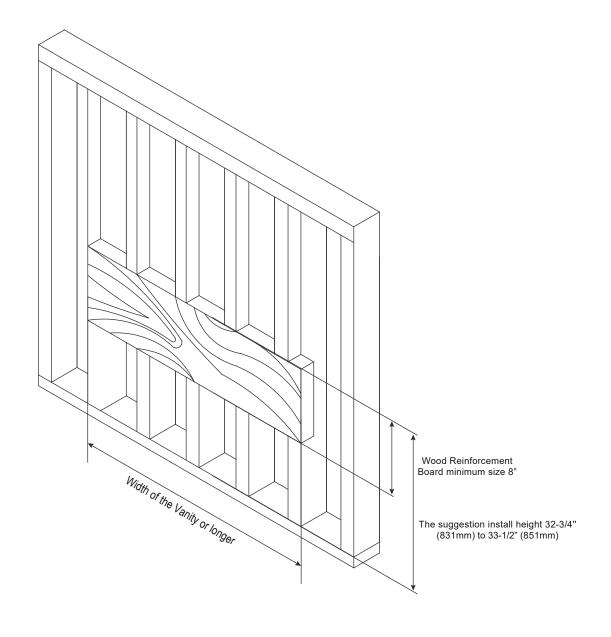

## **Wall Preparation**

The typical dimensions shown will result in vanity cabinet height of 32-3/4" (831mm). Depending on the sinks selected, the total height will vary from 33-1/2" (850mm) 35-1/4" (895mm). If an alternate height is desired, adjust the rough-in and backing material heights using the dimensions provided.