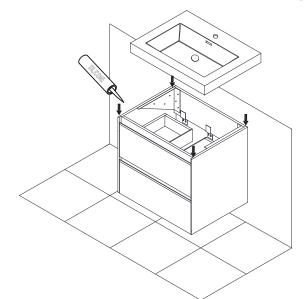

e dimensions provided.



# STEP 1. Cabinet positioning and installation

- The suggestion height of vanity installation is 32-3/4"
   (831mm) not including the basin.
- The height of Leveling Bracket Installation is 26-1/2" (671mm).



## STEP 2.

### Leveling bracket installation

 Install leveling bracket after determining the height of vanity.



## STEP 3.

### Hang the cabinet on the leveling bracket and adjust it horizontally

Place vanity on leveling bracket, Leveling brackets are only to level the vanity. They are not designed for permanent support.

Vanity needs to be secured into the wood backing material.

# STEP 4.

### **Fixed Cabinet**

Install Lag Bolt after determined the height, left

& right position then fix the Vanity.



# STEP 5.

### Install sink top with Silicone



## STEP 6.

### **Finish**





Blossom Kitchen & Bath Supply Corporation (718)-366-0088 | sales@BlossomUS.com | www.BlossomUS.com

For clarification, please contact us at (718)-366-0088 or sales@BlossomUS.com All dimensions are approximate and subject to standard tolerance. Specifications subject to change without prior notice.