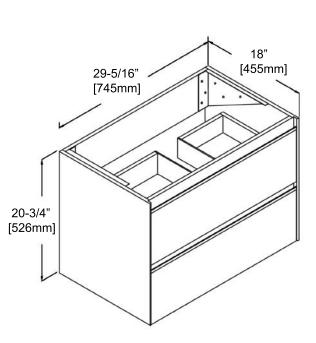

## **Package Dimension**

**24"** 26-3/8" x 20-15/32" x 24-1/64"

**30"** 32-43/64" x 20-15/32" x 24-1/64"

**36"** 38-37/64" x 20-15/32" x 24-1/64"

### **Sink Top Options**

| Vanities |                      | Ceramic basin | Artificial stone basin |  |
|----------|----------------------|---------------|------------------------|--|
| 24"      | V8019 24 01          | C04 2418      | A10 2418 25            |  |
| 30"      | V8019 30 01          | C04 3018      | A10 3018 25            |  |
| 36"      | V8019 36 01          | C04 3618      | A10 3618 25            |  |
| 48"      | V8019 48 01(two 24") | C04 4818D     | A10 4818 25D           |  |

## Side View