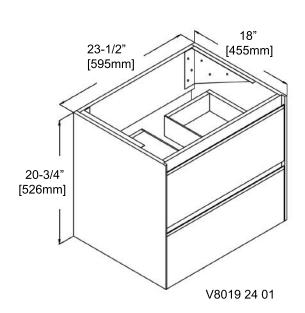

## **Package Dimension**

**24"** 26-3/8" x 20-15/32" x 24-1/64"

**30"** 32-43/64" x 20-15/32" x 24-1/64"

**36"** 38-37/64" x 20-15/32" x 24-1/64"

### **Sink Top Options**

| Vanities |                      | Ceramic basin | Artificial stone basin |  |
|----------|----------------------|---------------|------------------------|--|
| 24"      | V8019 24 01          | C04 2418      | A10 2418 25            |  |
| 30"      | V8019 30 01          | C04 3018      | A10 3018 25            |  |
| 36"      | V8019 36 01          | C04 3618      | A10 3618 25            |  |
| 48"      | V8019 48 01(two 24") | C04 4818D     | A10 4818 25D           |  |

## Side View