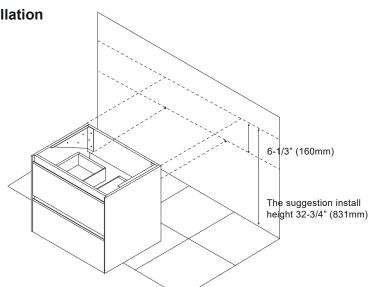

## **Wall Preparation**

The typical dimensions shown will result in vanity cabinet height of 32-3/4" (831mm). Depending on the sinks selected, the total height will vary from 33-1/2" (850mm) 35-1/4" (895mm). If an alternate height is desired, adjust the rough-in and backing material heights using the dimensions provided.

# STEP 1. Cabinet positioning and installation

- The suggestion height of vanity installation is 32-3/4"
   (831mm) not including the basin.
- The height of Leveling Bracket Installation is 26-1/2" (671mm).