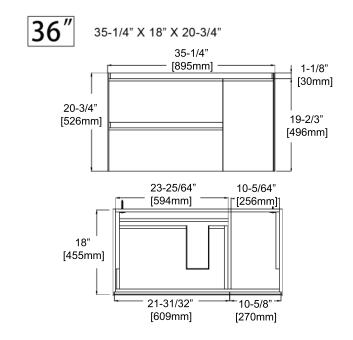

## **Package Dimension**

**24"** 26-3/8" x 20-15/32" x 24-1/64"

**30"** 32-43/64" x 20-15/32" x 24-1/64"

**36"** 38-37/64" x 20-15/32" x 24-1/64"

### **Gross Weight**

**24"** 46.3LBS

**30"** 50.71LBS

**36"** 57.32LBS

### **Sink Top Options**

| Vanities |                      | Ceramic basin | Artificial stone basin |  |
|----------|----------------------|---------------|------------------------|--|
| 24"      | V8019 24 01          | C04 2418      | A10 2418 25            |  |
| 30"      | V8019 30 01          | C04 3018      | A10 3018 25            |  |
| 36"      | V8019 36 01          | C04 3618      | A10 3618 25            |  |
| 48"      | V8019 48 01(two 24") | C04 4818D     | A10 4818 25D           |  |