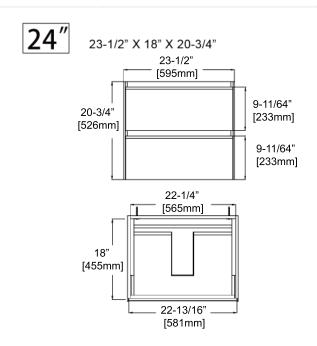

## **Package Dimension**

**24"** 26-3/8" x 20-15/32" x 24-1/64"

**30"** 32-43/64" x 20-15/32" x 24-1/64"

**36"** 38-37/64" x 20-15/32" x 24-1/64"

### **Gross Weight**

**24"** 46.3LBS

**30"** 50.71LBS

**36"** 57.32LBS

### **Sink Top Options**

| Vanities |                      | Ceramic basin | Artificial stone basin |  |
|----------|----------------------|---------------|------------------------|--|
| 24"      | V8019 24 01          | C04 2418      | A10 2418 25            |  |
| 30"      | V8019 30 01          | C04 3018      | A10 3018 25            |  |
| 36"      | V8019 36 01          | C04 3618      | A10 3618 25            |  |
| 48"      | V8019 48 01(two 24") | C04 4818D     | A10 4818 25D           |  |