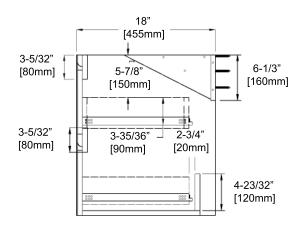

-15/32" x 24-1/64"

**30"** 32-43/64" x 20-15/32" x 24-1/64"

**36"** 38-37/64" x 20-15/32" x 24-1/64"

### **Colors / Finishes**

Box-Glossy Grey

Drawer front-Glossy White

Handle-Brushed Grey

### **Gross Weight**

**24"** 46.3LBS

**30"** 50.71LBS

**36"** 57.32LBS

### **Sink Top Options**

| Vanities |                      | Ceramic basin | Artificial stone basin |  |
|----------|----------------------|---------------|------------------------|--|
| 24"      | V8019 24 01          | C04 2418      | A10 2418 25            |  |
| 30"      | V8019 30 01          | C04 3018      | A10 3018 25            |  |
| 36"      | V8019 36 01          | C04 3618      | A10 3618 25            |  |
| 48"      | V8019 48 01(two 24") | C04 4818D     | A10 4818 25D           |  |









## Side View





#### Specifcation & Installation Guide

|     |                     | Hardware  |       | Tools (not includes) |
|-----|---------------------|-----------|-------|----------------------|
| No. |                     | Draw      | Qty   |                      |
| А   | Anchors             | O THIND   | 2pcs  |                      |
| В   | Lag Bolt            | <b>⊛⊅</b> | 10pcs |                      |
| С   | Leveling<br>Bracket |           | 2pcs  |                      |

## **Wall Preparation**

The typical dimensions shown will result in vanity cabinet height of 32-3/4" (831mm). Depending on the sinks selected, the total height will vary from 33-1/2" (850mm) 35-1/4" (895mm). If an alternate height is desired, adjust the rough-in and backing material heights using the dimensions pro