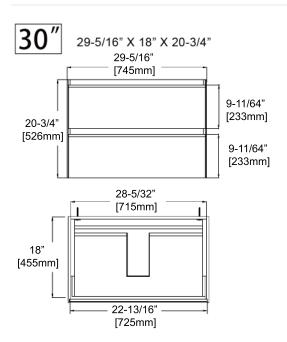

## **Package Dimension**

**24"** 26-3/8" x 20-15/32" x 24-1/64"

**30"** 32-43/64" x 20-15/32" x 24-1/64"

**36"** 38-37/64" x 20-15/32" x 24-1/64"

### **Gross Weight**

**24"** 46.3LBS

**30"** 50.71LBS

**36"** 57.32LBS

### **Sink Top Options**

| Vanities |                      | Ceramic basin | Artificial stone basin |  |
|----------|----------------------|---------------|------------------------|--|
| 24"      | V8019 24 01          | C04 2418      | A10 2418 25            |  |
| 30"      | V8019 30 01          | C04 3018      | A10 3018 25            |  |
| 36"      | V8019 36 01          | C04 3618      | A10 3618 25            |  |
| 48"      | V8019 48 01(two 24") | C04 4818D     | A10 4818 25D           |  |