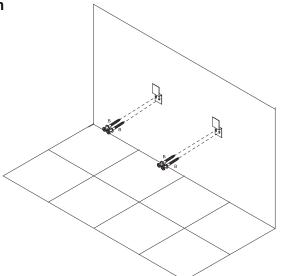

# STEP 1. Cabinet positioning and installation

- The suggestion height of vanity installation is 32-3/4"
   (831mm) not including the basin.
- The height of Leveling Bracket Installation is 26-1/2" (671mm).

### Leveling bracket installation

 Install leveling bracket after determining the height of vanity.